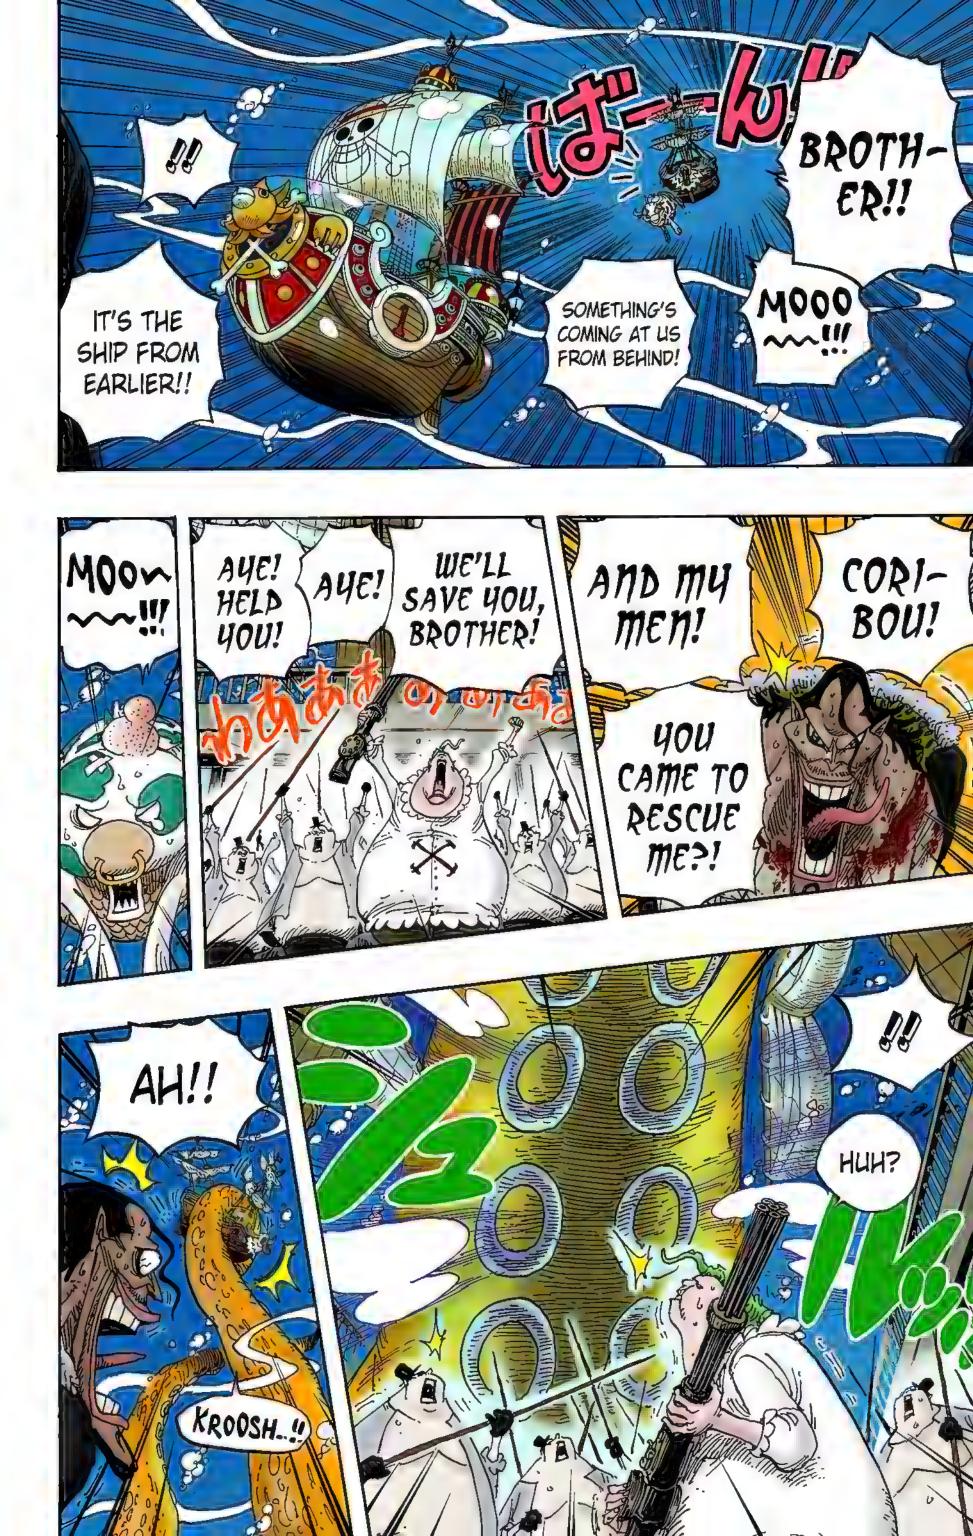

## Chapter 605: THE KRAKEN AND THE PIRATES

### REQUEST: "CHOPPER BEING SKETCHED BY RACCOON DOGS" BY MOSSARI

IT MUST BE HUNDREDS OF YEARS OLD! THE KRAKEN IS A MONSTER THAT APPEARS IN COUNTLESS LEGENDS!

TAKE A GOOD LOOK! BUT YOU DON'T EVEN NEED A GOOD LOOK! IT'S GIGANTIC!!

WHAT ARE THEY THINKING?! ANYONE WOULD RUN AT THE FIRST SIGHT OF THAT THING! I'D BETTER DO SOMETHING TO PROTECT MYSELF! IT WON'T BE HEALTHY to stay aboard this SHIP FOR LONG!

DON'T BE STUPID! CAN'T YOU SEE ALL THE WRECKED SHIPS IT'S HOLDING? YOU WANT TO END UP LIKE THAT ?!

NO! YOU'LL JUST CUT IT UP! WE'RE KEEPING THAT OCTOPUS AS A PET!

3

I'LL DEFEAT IT WHILE WE'RE WAITING FOR YOU THEN.

I'M GONNA GUYS BUY HIT IT WITH ME SOME SOMETHING HUGE!

YOU

TIME.

NAMI IS WORRIED SPLURT !!! ABOUT ME!